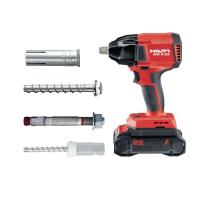

## **FASTEN**

**SAVE COST** by selecting the right anchor for installation of supports